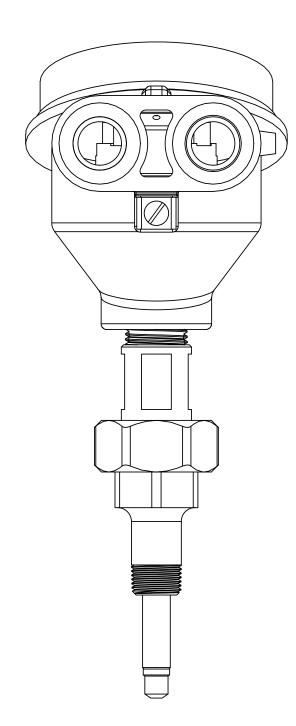

PART NUMBER:

DRAWN BY:

PAGE: 1 OF 2

## AW-LAKE COMPANY USE ONLY PURCHASED PART

THIS PRINT, INCLUDING THE INFORMATION CONTAINED IN IT IS THE PROPERTY OF AW-LAKE COMPANY. IT IS CONSIDERED PROPRIETARY IN COMPANY. THE SCONSIDERED PROPRIETARY IN OUTSTAND THE CONTROL OF THE CONTROL OF

TOLERANCES UNLESS NOTED ENGLISH

. XXXX +/- . 0005 . XXX +/- . 001 . XX +/- . 01

FRAC. +/- 1/64 ANG. +/- 0.1 DEG SURFACE FINISH: 64 MAX

|   |                                        | ı   |
|---|----------------------------------------|-----|
|   | PROJECT NAME:                          |     |
| ) | PART DESCRIPTION:                      |     |
|   | MATERIAL:                              | _ ا |
|   | FINISH:                                |     |
|   | HARDENING:                             |     |