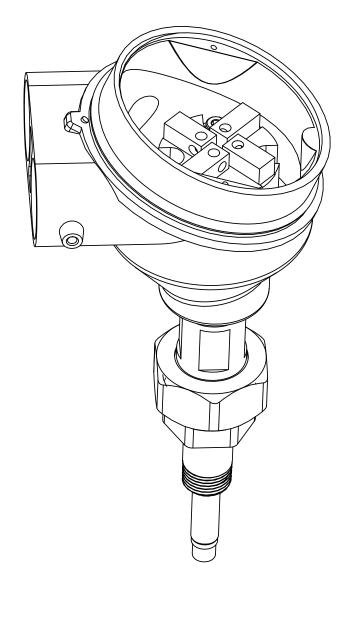

PART NUMBER:

DRAWN BY:

PAGE: 1 OF 2

## AW-LAKE COMPANY USE ONLY PURCHASED PART

THIS PRINT, INCLUDING THE INFORMATION CONTAINED IN IT IS THE PROPERTY OF AW-LAKE COMPANY. IT IS CONSIDERED PROPRIETARY IN COMPANY. THE SCONSIDERED PROPRIETARY IN OUTSTAND THE CONTROL OF THE CONTROL OF

TOLERANCES UNLESS NOTED ENGLISH

. XXXX +/- . 0005 . XXX +/- . 001 . XX +/- . 01

FRAC. +/- 1/64 ANG. +/- 0.1 DEG SURFACE FINISH: 64 MAX

|   |                                        | ı   |
|---|----------------------------------------|-----|
|   | PROJECT NAME:                          |     |
| ) | PART DESCRIPTION:                      |     |
|   | MATERIAL:                              | _ ا |
|   | FINISH:                                |     |
|   | HARDENING:                             |     |
|