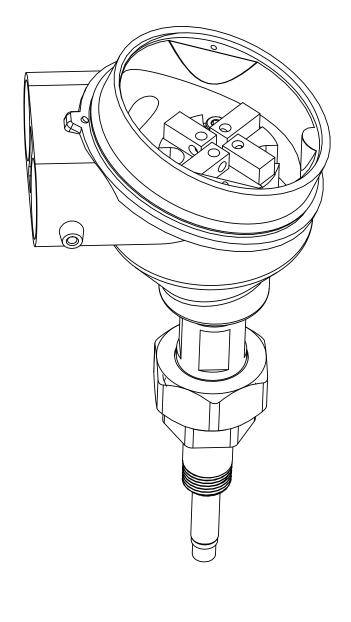

TOLERANCES UNLESS NOTED ENGLISH

. XXXX +/- . 0005 . XXX +/- . 001 . XX +/- . 01

FRAC. +/- 1/64 ANG. +/- 0.1 DEG SURFACE FINISH: 64 MAX

|   |                                        | 1 |
|---|----------------------------------------|---|
|   | PROJECT NAME:                          |   |
| ) | PART DESCRIPTION:                      |   |
|   | MATERIAL:                              |   |
|   | FINISH:                                |   |
|   | HARDENING:                             |   |
|   | DRAWING NUMBER: HUB-40-EX Layout4 REV: | Н |