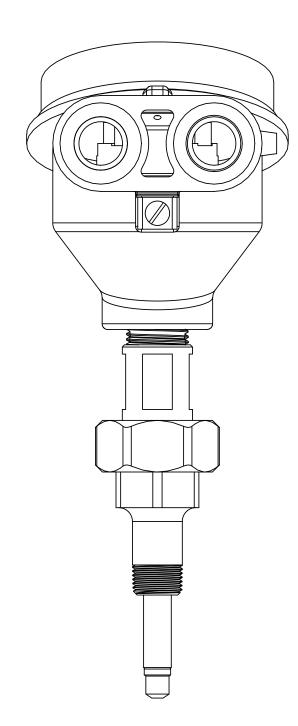

TOLERANCES UNLESS NOTED ENGLISH

. XXXX +/- . 0005 . XXX +/- . 001 . XX +/- . 01

FRAC. +/- 1/64 ANG. +/- 0.1 DEG SURFACE FINISH: 64 MAX

|   |                                        | 1 |
|---|----------------------------------------|---|
|   | PROJECT NAME:                          |   |
| ) | PART DESCRIPTION:                      |   |
|   | MATERIAL:                              |   |
|   | FINISH:                                |   |
|   | HARDENING:                             |   |
|   | DRAWING NUMBER: HUB-40-EX Layout4 REV: | Н |