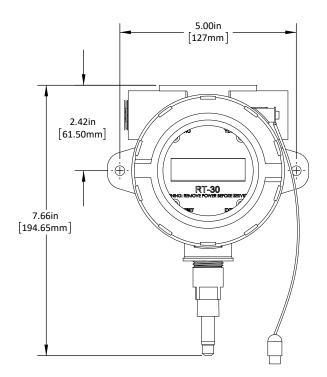

ut**

# Three Opto-Isolated Open-Collector Outputs:

- Programmable for frequency or limit outputs
- 5-30 VDC rating
- 40 mA max (min.load impedance required 600 Ohm @ 30 VDC)

#### Built in 30-Point Linearizer

Sensor/Monitor Frequency Range 0-4,500 Hz

Temperature Rating -20 to 85°C (-4 to 185°F)

#### Connection 3/4"femaleNPTconduitprovisions

#### One Opto-Isolated Input 9-24 VDC remote reset

## PART NUMBER GUIDE



\* Requires external sensor



2440W.CorporatePreserveDr.#600,OakCreek,WI53154|www.aw-lake.com

# **RT-30SD – FLOW TRANSMITTER WITH LOCAL DISPLAY**

Ideal for any industry or flow measurement application where a local rate and total display is required and in locations where equipment is exposed to the elements.

## SINGLE ACCESS ENCLOSURE (SHOWN HERE WITH MAG-PB SENSOR)





#### DUAL ACCESS ENCLOSURE (SHOWN HERE WITH MAG-PB SENSOR)



Products may be subject to change without notice - Contact factory for the most up-to-date product information.



2440W.CorporatePreserveDr.#600,OakCreek,WI53154 www.aw-lake.com