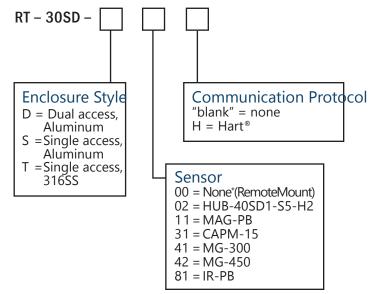

## PART NUMBER GUIDE

\* Requires external sensor

2440W.CorporatePreserveDr.#600,OakCreek,WI53154|www.aw-lake.com