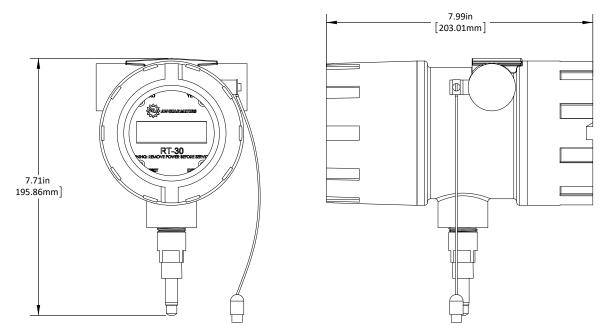

ble for frequency or limit outputs
- 5-30 VDC rating
- 40 mA max (min.load impedance required 600 Ohm @ 30 VDC)

#### Built in 30-Point Linearizer

Sensor/Monitor Frequency Range 0-4,500 Hz

Temperature Rating -20 to 85°C (-4 to 185°F)

#### Connection 3/4"femaleNPTconduitprovisions

#### One Opto-Isolated Input 9-24 VDC remote reset

## PART NUMBER GUIDE



\* Requires external sensor



2440W.CorporatePreserveDr.#600,OakCreek,WI53154|www.aw-lake.com

# **RT-30SD – FLOW TRANSMITTER WITH LOCAL DISPLAY**

Ideal for any industry or flow measurement application where a local rate and total display is required and in locations where equipment is exposed to the elements.

## SINGLE ACCESS ENCLOSURE (SHOWN HERE WITH MAG-PB SENSOR)





#### DUAL ACCESS ENCLOSURE (SHOWN HERE WITH MAG-PB SENSOR)



Products may be subject to change without notice - Contact factory for the most up-to-date product information.



2440W.CorporatePreserveDr.#600,OakCreek,WI53154 www.aw-lake.com