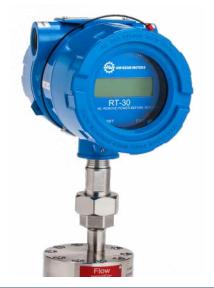

# **RT-30SD – FLOW TRANSMITTER WITH LOCAL DISPLAY**

Ideal for any industry or flow measurement application where a local rate and total display is required and in locations where equipment is exposed to the elements.

#### **Flexible Mounting**

The RT-30 unit can be rotated 360° for optimal viewing from any angle. Options available to fit any AW Gear Meter or Turbine Meter.

#### Weather-Proof Enclosure

NEMA4X enclosure provides environmental protection from moisture and debris.