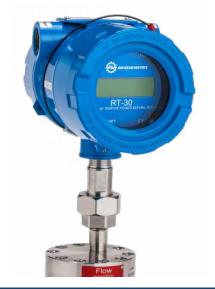

# **RT-30SD – FLOW TRANSMITTER WITH LOCAL DISPLAY**

Ideal for any industry or flow measurement application where a local rate and total display is required and in locations where equipment is exposed to the elements.

#### **Flexiable Mounting**

The RT-30 unit can be rotated 360° for optimal viewing from any angle. Options available to fit any AW Gear Meter or Turbine Meter.

#### Weather-Proof Enclosure

NEMA 4X enclosure provides environmental protection from moisture and debris.