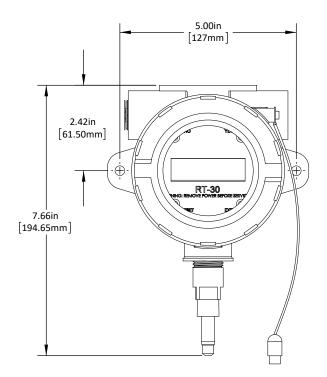

e plus separate supply
- Max load impedance 500 ohm

#### Frequency Output

# Three Opto-Isolated Open-Collector Outputs:

- Programmable for frequency or limit outputs
- 5-30 VDC rating
- 40 mA max (min. load impedance required 600 Ohm @ 30 VDC)

#### Built in 30-Point Linearizer

Sensor/Monitor Frequency Range 0-4,500 Hz

Temperature Rating -20 to 85°C (-4 to 185°F)

Connection 3/4" female NPT conduit provisions

One Opto-Isolated Input 9-24 VDC remote reset

## PART NUMBER GUIDE



\* Requires external sensor



# **RT-30SD – FLOW TRANSMITTER WITH LOCAL DISPLAY**

Ideal for any industry or flow measurement application where a local rate and total display is required and in locations where equipment is exposed to the elements.

## SINGLE ACCESS ENCLOSURE (SHOWN HERE WITH MAG-PB SENSOR)





## DUAL ACCESS ENCLOSURE (SHOWN HERE WITH MAG-PB SENSOR)



Products may be subject to change without notice - Contact factory for the most up-to-date product information.



2440 W. Corporate Preserve Dr. #600, Oak Creek, WI 53154 | www.aw-lake.com