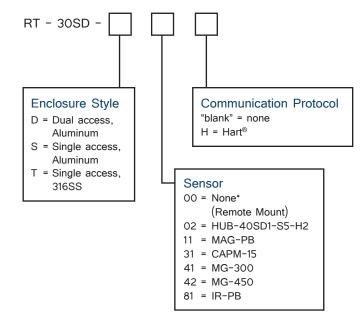

dual access models
- · Can be mounted directly on flow meter or in remote location
- · HART® communication protocol option for remote monitoring and programming

## **TECHNICAL SPECIFICATIONS**

#### Power Requirement 9-24 VDC / 200mA (customer supplied)

#### Analog Output 4-20mA

- PWM converter
- 3- or 2-wire plus separate supply
- Max load impedance 500 ohm

#### Frequency Output

# Three Opto-Isolated Open-Collector Outputs:

- Programmable for frequency or limit outputs
- 5-30 VDC rating
- 40 mA max (min. load impedance required 600 Ohm @ 30 VDC)

#### Built in 30-Point Linearizer

Sensor/Monitor Frequency Range 0-4,500 Hz

Temperature Rating -20 to 85°C (-4 to 185°F)

Connection 3/4" female NPT conduit provisions

One Opto-Isolated Input 9-24 VDC remote reset

## PART NUMBER GUIDE



\* Requires external sensor



# **RT-30SD – FLOW TRANSMITTER WITH LOCAL DISPLAY**

Ideal for any industry or flow measurement application where a local rate and total display is required and in locations where equipment is exposed to the elements.

## SINGLE ACCESS ENCLOSURE (SHOWN HERE WITH MAG-PB SENSOR)





## DUAL ACCESS ENCLOSURE (SHOWN HERE WITH MAG-PB SENSOR)



Products may be subject to change without notice - Contact factory for the most up-to-date product information.



2440 W. Corporate Preserve Dr. #600, Oak Creek, WI 53154 | www.aw-lake.com