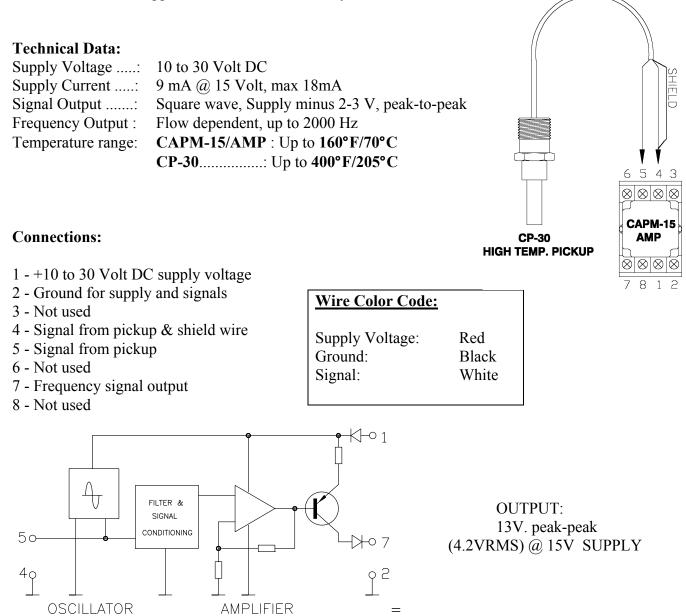

## **CAPM-15 High Temperature Pickup System**

## **Description:**

The CAPM-15 High Temperature Pickup System consists of a CAPM-15/AMP signal amplifier module and the CP-30 high temperature carrier frequency pickup.

The **CAPM-15/AMP** will work on a supply voltage between 10 Volt DC and 30 Volt DC. The module is protected against reversed polarity on the voltage supply.

The length of wire between the **CP-30** and the **CAPM-15/AMP** module should not be extended over 20 feet. The **CP-30** is supplied with a 7 foot cable only.

## Note: If signal does not go to ground, connect external resistor, 5 K-10 Kohm, between input and ground of monitoring equipment.

=