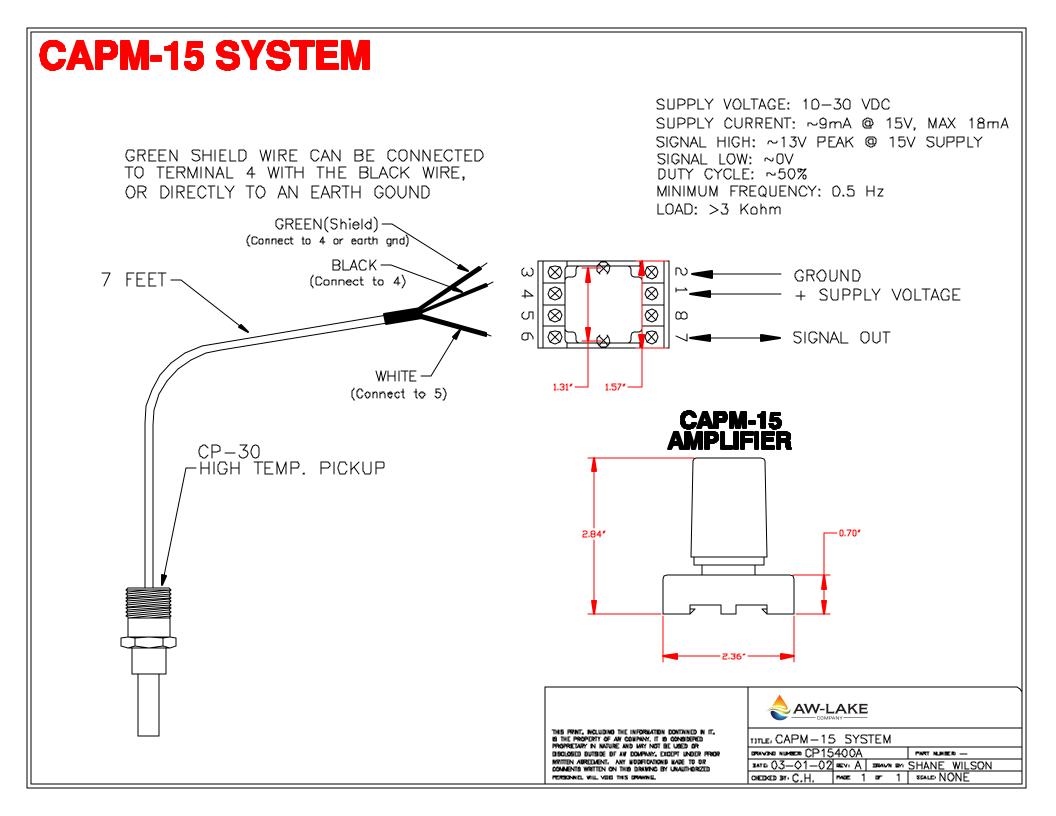

## **CAPM-15 High Temperature Pickup System**

## **Description:**

The CAPM-15 High Temperature Pickup System consists of a CAPM-15/AMP signal amplifier module and the CP-30 high temperature carrier frequency pickup.

The **CAPM-15/AMP** will work on a supply voltage between 10 Volt DC and 30 Volt DC. The module is protected against reversed polarity on the voltage supply.

The length of wire between the **CP-30** and the **CAPM-15/AMP** module should not be extended over 20 feet. The **CP-30** is supplied with a 7 foot cable only.