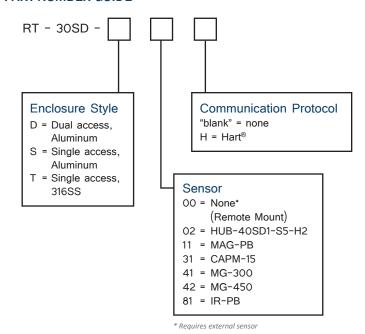

ed directly on flow meter or in remote location
- HART® communication protocol option for remote monitoring and programming

#### **TECHNICAL SPECIFICATIONS**

#### Power Requirement

9-24 VDC / 200mA (customer supplied)

#### Analog Output 4-20mA

- · PWM converter
- · 3- or 2-wire plus separate supply
- · Max load impedance 500 ohm

#### Frequency Output

# Three Opto-Isolated Open-Collector Outputs:

- Programmable for frequency or limit outputs
- 5-30 VDC rating
- 40 mA max (min. load impedance required 600 Ohm @ 30 VDC)

#### Built in 30-Point Linearizer

## Sensor/Monitor Frequency Range

0-4,500 Hz

#### Temperature Rating

-20 to 85°C (-4 to 185°F)

#### Connection

3/4" female NPT conduit provisions

#### One Opto-Isolated Input

9-24 VDC remote reset

#### **PART NUMBER GUIDE**





# RT-30SD - FLOW TRANSMITTER WITH LOCAL DISPLAY

Ideal for any industry or flow measurement application where a local rate and total display is required and in locations where equipment is exposed to the elements.

## SINGLE ACCESS ENCLOSURE (SHOWN HERE WITH MAG-PB SENSOR)





## DUAL ACCESS ENCLOSURE (SHOWN HERE WITH MAG-PB SENSOR)





Products may be subject to change without notice - Contact factory for the most up-to-date product information.