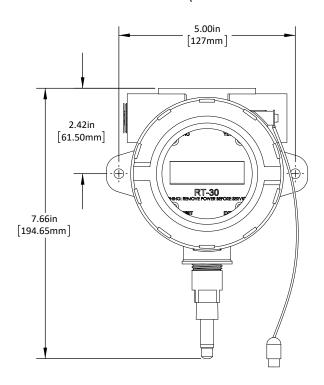

## SINGLE ACCESS ENCLOSURE (SHOWN HERE WITH MAG-PB SENSOR)

## DUAL ACCESS ENCLOSURE (SHOWN HERE WITH MAG-PB SENSOR)

Products may be subject to change without notice - Contact factory for the most up-to-date product information.