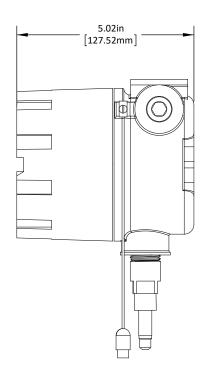

## SINGLE ACCESS ENCLOSURE (SHOWN HERE WITH MAG-PB SENSOR)

## DUAL ACCESS ENCLOSURE (SHOWN HERE WITH MAG-PB SENSOR)

Products may be subject to change without notice - Contact factory for the most up-to-date product information.