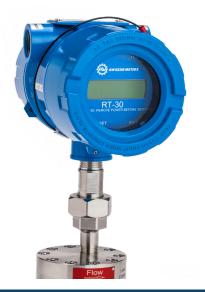

## RT-30SD - FLOW TRANSMITTER WITH LOCAL DISPLAY

Ideal for any industry or flow measurement application where a local rate and total display is required and in locations where equipment is exposed to the elements.

# RT-30SD - FLOW TRANSMITTER WITH LOCAL DISPLAY

Ideal for any industry or flow measurement application where a local rate and total display is required and in locations where equipment is exposed to the elements.

## SINGLE ACCESS ENCLOSURE (SHOWN HERE WITH MAG-PB SENSOR)