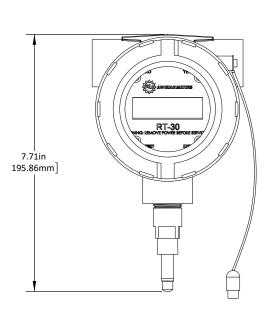

Frequency Output

# Three Opto-Isolated Open-Collector Outputs:

- Programmable for frequency or limit outputs
- 5-30 VDC rating
- 40 mA max (min. load impedance required 600 Ohm @ 30 VDC)

#### Built in 30-Point Linearizer

## Sensor/Monitor Frequency Range

0-4,500 Hz

#### Temperature Rating

-20 to 85°C (-4 to 185°F)

#### Connection

3/4" female NPT conduit provisions

#### One Opto-Isolated Input

9-24 VDC remote reset

#### **PART NUMBER GUIDE**





# RT-30SD - FLOW TRANSMITTER WITH LOCAL DISPLAY

Ideal for any industry or flow measurement application where a local rate and total display is required and in locations where equipment is exposed to the elements.

## SINGLE ACCESS ENCLOSURE (SHOWN HERE WITH MAG-PB SENSOR)





## DUAL ACCESS ENCLOSURE (SHOWN HERE WITH MAG-PB SENSOR)





Products may be subject to change without notice - Contact factory for the most up-to-date product information.