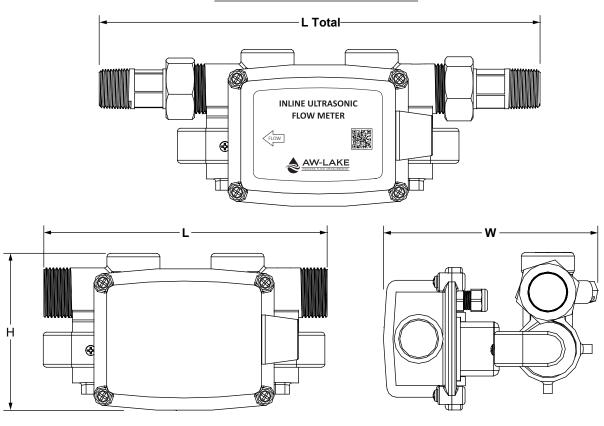

## WIN Water Inline Ultrasonic Flow Meter Dimensional Drawing

## 1/2" - 1" METER DIMENSIONS

| Size           | L Total | L      | W     | Н     |
|----------------|---------|--------|-------|-------|
| 1/2"           | 11.2"   | 7.48"  | 6.00" | 4.20" |
| 3/4"           | 11.7"   | 7.48"  | 6.00" | 4.20" |
| 3/4" high flow | 11.7"   | 7.48"  | 6.00" | 4.20" |
| 1"             | 12.3"   | 10.23" | 6.00" | 4.20" |
| 1" high flow   | 15"     | 10.23" | 6.00" | 4.20" |