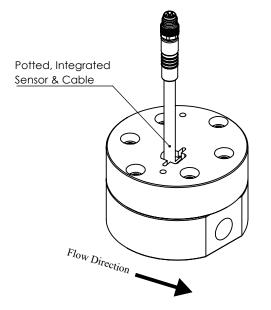

## NOTES:

- 1. Mounting Hole Location and Size will change with Final Molded Version.
- 2. Cable Length is currently fixed at 42in.

| AW-LAKE                                                  | <b>DRAWING NO.</b> : 3008789-B (DIM)     |               |       |               |                        |
|----------------------------------------------------------|------------------------------------------|---------------|-------|---------------|------------------------|
| PROCESS FLOW MEASUREMENT                                 | <b>PART NO.:</b> 3008789-A               |               |       |               | REV:                   |
|                                                          |                                          |               |       |               | Status:                |
| 2440 W Corporate Preserve Dr #600<br>Oak Creek, WI 53154 | PART NO. (Legacy): n/a                   |               |       | Released      |                        |
| Phone: 414.574.4300<br>Fax: 414.574.4301                 | PART NO. (Supplier): Cust. #: 3008789    |               |       | DRAWN BY:     |                        |
| 1 ax. 414.574.4301                                       | MATERIAL: n/a                            |               |       |               | SH                     |
| UNITS: INCHES                                            | DESCRIPTION:                             |               |       |               | <b>DATE:</b> 2/19/2025 |
| TOLERANCES UNLESS OTHERWISE NOTED                        | JVx-12TC PEEK, Spur Gear Meter, Machined |               |       |               |                        |
| INCHES   METRIC   .XXX ± .001   .XXX ± .025              |                                          |               |       | MODELED BY:   |                        |
| .XX ± .005<br>.X ± .01 .X ± .25                          | Cert. Controled: No                      |               |       | S. Honsberger |                        |
| FRAC. ± 1/64 ANG. ± 5°  ANG. ± 5°  THERD ANGLE           | Cert. Type:                              |               |       | DATE:         |                        |
| Surface Roughness [Ra]: 64µin / 1.6µm                    | SCALE: 1:2                               | SHEET: 1 OF 1 | SIZE: | Α             | 10/11/2024             |