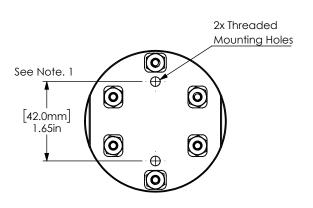

## NOTES:

- 1. Mounting Hole Location and Size will change with Final Molded Version.
- 2. Cable Length is currently fixed at 42in.

| AW-LAKE                                                  | <b>DRAWING NO.</b> : 3008789-B (DIM)     |               |       |               |                        |
|----------------------------------------------------------|------------------------------------------|---------------|-------|---------------|------------------------|
| PROCESS FLOW MEASUREMENT                                 | <b>PART NO.:</b> 3008789-A               |               |       |               | REV:                   |
|                                                          |                                          |               |       |               | Status:                |
| 2440 W Corporate Preserve Dr #600<br>Oak Creek, WI 53154 | PART NO. (Legacy): n/a                   |               |       | Released      |                        |
| Phone: 414.574.4300<br>Fax: 414.574.4301                 | PART NO. (Supplier): Cust. #: 3008789    |               |       | DRAWN BY:     |                        |
| 1 ax. 414.574.4301                                       | MATERIAL: n/a                            |               |       |               | SH                     |
| UNITS: INCHES                                            | DESCRIPTION:                             |               |       |               | <b>DATE:</b> 2/19/2025 |
| TOLERANCES UNLESS OTHERWISE NOTED                        | JVx-12TC PEEK, Spur Gear Meter, Machined |               |       |               |                        |
| INCHES   METRIC   .XXX ± .001   .XXX ± .025              |                                          |               |       | MODELED BY:   |                        |
| .XX ± .005<br>.X ± .01 .X ± .25                          | Cert. Controled: No                      |               |       | S. Honsberger |                        |
| FRAC. ± 1/64 ANG. ± 5°  ANG. ± 5°  THERD ANGLE           | Cert. Type:                              |               |       | DATE:         |                        |
| Surface Roughness [Ra]: 64µin / 1.6µm                    | SCALE: 1:2                               | SHEET: 1 OF 1 | SIZE: | Α             | 10/11/2024             |