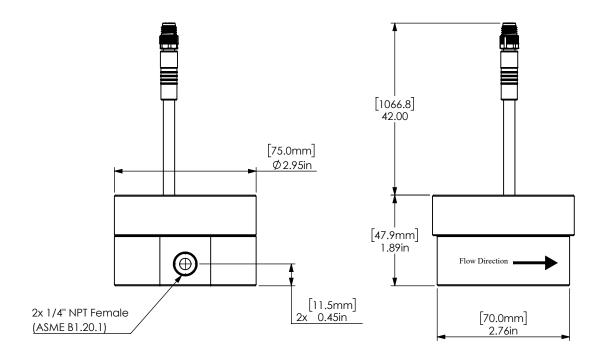

## NOTES:

- 1. Mounting Hole Location and Size will change with Final Molded Version.
- 2. Cable Length is currently fixed at 42in.

| AW-LAKE                                                  | <b>DRAWING NO.</b> : 3008789-B (DIM)     |               |       |               |                        |
|----------------------------------------------------------|------------------------------------------|---------------|-------|---------------|------------------------|
| PROCESS FLOW MEASUREMENT                                 | <b>PART NO.:</b> 3008789-A               |               |       |               | REV:                   |
|                                                          |                                          |               |       |               | Status:                |
| 2440 W Corporate Preserve Dr #600<br>Oak Creek, WI 53154 | PART NO. (Legacy): n/a                   |               |       | Released      |                        |
| Phone: 414.574.4300<br>Fax: 414.574.4301                 | PART NO. (Supplier): Cust. #: 3008789    |               |       | DRAWN BY:     |                        |
| 1 ax. 414.574.4301                                       | MATERIAL: n/a                            |               |       |               | SH                     |
| UNITS: INCHES                                            | DESCRIPTION:                             |               |       |               | <b>DATE:</b> 2/19/2025 |
| TOLERANCES UNLESS OTHERWISE NOTED                        | JVx-12TC PEEK, Spur Gear Meter, Machined |               |       |               |                        |
| INCHES   METRIC   .XXX ± .001   .XXX ± .025              |                                          |               |       | MODELED BY:   |                        |
| .XX ± .005<br>.X ± .01 .X ± .25                          | Cert. Controled: No                      |               |       | S. Honsberger |                        |
| FRAC. ± 1/64 ANG. ± 5°  ANG. ± 5°  THERD ANGLE           | Cert. Type:                              |               |       | DATE:         |                        |
| Surface Roughness [Ra]: 64µin / 1.6µm                    | SCALE: 1:2                               | SHEET: 1 OF 1 | SIZE: | Α             | 10/11/2024             |