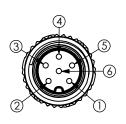

## M8 Female Connector, 6 Contacts

| PIN # | DESCRIPTION                    |  |  |  |
|-------|--------------------------------|--|--|--|
| 1     | Power, 3.5V DC - 24V DC        |  |  |  |
| 2     | Ground                         |  |  |  |
| 3     | Flow Signal 1                  |  |  |  |
| 4     | N/C                            |  |  |  |
| 5     | Flow Signal 2 (Flow Direction) |  |  |  |
| 6     | N/C                            |  |  |  |